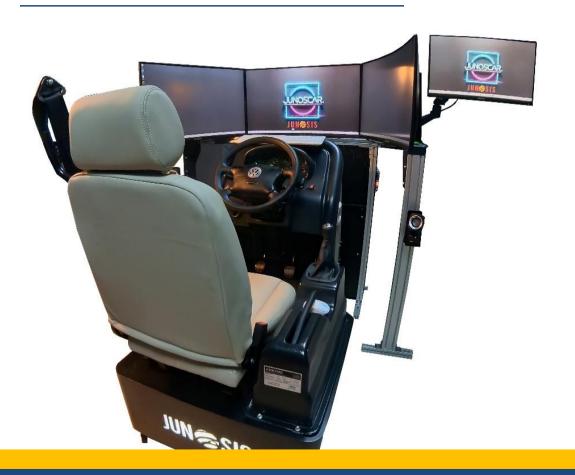

## **JUNOSCAR SERIES PROPERTIES**

| <i>~</i> ·           |    | _ |        |  |
|----------------------|----|---|--------|--|
| Seri                 | 00 |   | ~      |  |
| 7611                 |    |   | (   [  |  |
| $\sim$ $\sim$ $\sim$ |    | - | $\sim$ |  |

Model S

Model IM

Model ADV

Model ADV+

**Model XR** 

| Cabin Type                      | Open                    | Semi Closed         | Semi Closed       | Closed            | Open              |
|---------------------------------|-------------------------|---------------------|-------------------|-------------------|-------------------|
| Motion System                   | -                       | 3 DOF               | 3 DOF             | 3 DOF             | 3 DOF             |
| Visual System                   | 3 x 31.5"Curved Monitor | 3 x 55" OLED Screen | 3 x Projector     | 3 x Projector     | XR Google         |
| Field Of View (FoV)             | 1350                    | 1350                | 180o              | 180o              | 360o              |
| Sound System                    | 2+1                     | 3+1                 | 5+1               | 5+1               | On Google         |
| Instructor Station              | 1x Touch Monitor        | 1 x Touch Monitor   | 6 x Monitor & PC  | 6 x Monitor & PC  | 2 x Monitor & PC  |
| Instructor Station Type         | On Mounted              | On Mounted          | Standalone Desk   | Standalone Desk   | Standalone Desk   |
| Software                        | Professional            | Professional        | Professional      | Professional      | Professional XR   |
| Driver Recording Camera System  | Optional                | Optional            | Optional          | Optional          | -                 |
| After Action Review (AAR)       | -                       | -                   | Juno AAR Software | Juno AAR Software | Juno AAR Software |
| Driver Capture Camera           | 720p                    | 720p                | 720p              | 720p              | -                 |
| Theorical Test System           | Optional                | Optional            | Optional          | Optional          | Optional          |
| Psychotechnical Tests           | Optional                | Optional            | Optional          | Optional          | Optional          |
| Driver Eye/Head Tracking System | Optional                | Optional            | Optional          | Optional          | Optional          |
| Recommended Space               | 6m <sup>2</sup>         | 8m²                 | 12m²              | 12m²              | 6m <sup>2</sup>   |