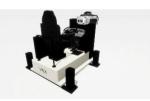

# JUNOSCAR SERIES CAR DRIVER TRAINING SIMULATOR

## JUNOSCAR SERIES CAR DRIVER TRAINING SIMULATOR

Model S

Model IM

Model ADV

Model ADV+

**Model XR** 

| Cabin Type                      | Open                    | Semi Closed         | Semi Closed       | Closed            | Open              |
|---------------------------------|-------------------------|---------------------|-------------------|-------------------|-------------------|
| Motion System                   | -                       | 3 DOF               | 3 DOF             | 3 DOF             | 3 DOF             |
| Visual System                   | 3 x 31.5"Curved Monitor | 3 x 55" OLED Screen | 3 x Projector     | 3 x Projector     | XR Google         |
| Field Of View (FoV)             | 1350                    | 1350                | 180o              | 180o              | 360o              |
| Sound System                    | 2+1                     | 3+1                 | 5+1               | 5+1               | On Google         |
| Instructor Station              | 1x Touch Monitor        | 1 x Touch Monitor   | 6 x Monitor & PC  | 6 x Monitor & PC  | 2 x Monitor & PC  |
| Instructor Station Type         | On Mounted              | On Mounted          | Standalone Desk   | Standalone Desk   | Standalone Desk   |
| Software                        | Professional            | Professional        | Professional      | Professional      | Professional XR   |
| Driver Recording Camera System  | Optional                | Optional            | Optional          | Optional          | -                 |
| After Action Review (AAR)       | -                       | -                   | Juno AAR Software | Juno AAR Software | Juno AAR Software |
| Driver Capture Camera           | 720p                    | 720p                | 720p              | 720p              | -                 |
| Theorical Test System           | Optional                | Optional            | Optional          | Optional          | Optional          |
| Psychotechnical Tests           | Optional                | Optional            | Optional          | Optional          | Optional          |
| Driver Eye/Head Tracking System | Optional                | Optional            | Optional          | Optional          | Optional          |
| Recommended Space               | 6m <sup>2</sup>         | 8m²                 | 12m²              | 12m²              | 6m <sup>2</sup>   |